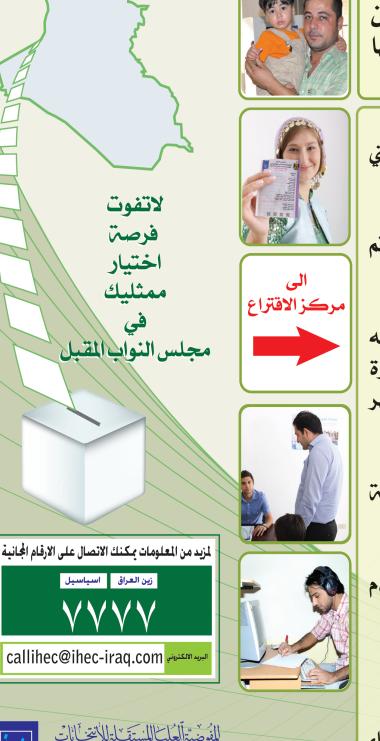

يهمنا جداً أن نرى افلاماً عراقية تمثيلاً وإخراجاً وكتابة عن واقعنا بكل مرارته وعذاباته، فهل تفعلها الحكومة وتدعم السينما وتعود اليها الحياة ونرى أفلامنا في المهرجانات العربية والعلمية

لاتفوت

فرصت

اختيار

ممثليك

فى

زين العراق اسياسيل

**ىٓبَالا٘ىسەرَبەخَوٚىھەلٚب**ڗٛاردنەكان he Independent High Electoral Commis

استدلال الناخب على مراكز الاقتراع يضمن حقه في الانتخاب والادلاء بصوته واختيار من يمثله ويمكن الاستدلال على مراكز الاقتراع عن طريق اتباع احدى الطرق التي رسمتها المفوضية العليا المستقلة للانتخابات وعلى النحو الاتى :-

#### بطاقة معلومات الناخب:

وزعت المفوضية وعن طريق الفرق الجوالة التابعة لها في محافظات العراق كافة بطاقة معلومات الناخب التي تتضمن معلومات عن اسم ورقم مركز الاقتراع وعنوانه.

#### ٢ لافتات الاستدلال:

ستقوم المفوضية بتعليق لافتات استدلال في المناطق قرب المركز الفرعيه تتضمن معلومات عن اسم وعنوان ورقم مراكز الاقتراع والنقاط الدالت.

# ٣ الموقع الالكتروني :

يقدم الموقع خدمات عديدة للناخيين يستفيد منها الناخب في الاستدلال على مركزه الانتخابي ومحطة اقتراعه ولهذا الغرض يفتح الناخب الصفحة الرئيسة من الموقع (www.ihec,iq ) وسيجد (ايقونة) مكتوب عليها عبارة (للتعرف على مكان انتخابك اضغط هنا) وبعد ادخال رقم مركز التموين ورقم البطاقة التموينية للناخب تظهر له النتيجة فوراً.

## ٤ مركز الاتصالات:

اذا تعذر على الناخب معرفة مركز الاقتراع يمكنه الاتصال بالرقم المجاني ٧٧٧٧ وسيحصل على الاجابة المطلوبة بعد ان يقدم معلومات تخص رقم مركز التموين ورقم البطاقة التموينية للناخب.

### ٥ / موظف دعم البيانات :

سيكون هناك في كل مركز اقتراع موظف متخصص لأرشاد الناخب على مركز اقتراعه الصحيح بعد ان يقدم معلومات تخص رقم مركز التموين ورقم البطاقة التموينية للناخب.

### ٦ بوسترات الدلالة:

سيكون لكل مركز فرعى بوسترات تضم اسماء مراكز الاقتراع التابعة له.

### ٧ / بوسترات الناخيين:

ستقوم المفوضية بنشر بوسترات جدارية تحتوي قوائم الناخبين في كل مركز اقتراع قبل (١٥) يوما تتضمن اسماء الناخيين وتعتمد التسلسل الالفبائي يوزع على المحطات التابعة للمركز.