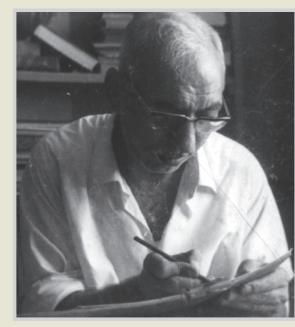

تقيم المدى بيت الثقافة والفنون، حفلاً استذكاريا للفنان الراحل هاشم محمد الخطاط، يشارك فيه د. خليل الواسطي رئيس قسم الخط في كلية الفنون الجميلة، ود. روضان البهية رئيس جمعية الخطاطين العراقيين، ويقدم للتَّفل الاستذكاري الذيّ يقام في الساعة الحادية عشرة من صباح يوم غد الجمعة، ببيّت المدى في